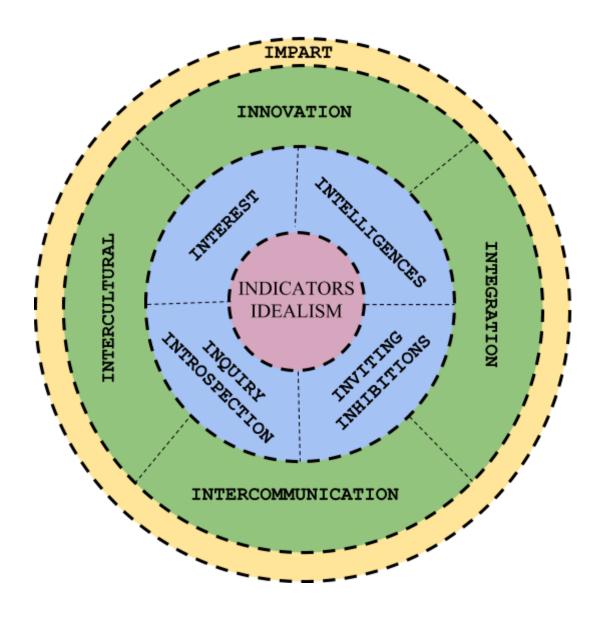

To begin engagement with the  $I^{10}$  framework, it is best to start at the center(indicators & idealism) and work your way towards the outer ring(impart). It is important to realize that all ten components are permeable and are all influenced by each other. As you move from section to section, you may need to go back and revisit previous sections and revise the expected outcomes and impacts.

I<sup>10</sup>: A Framework for Moving Forward jeanlinvillephd.com